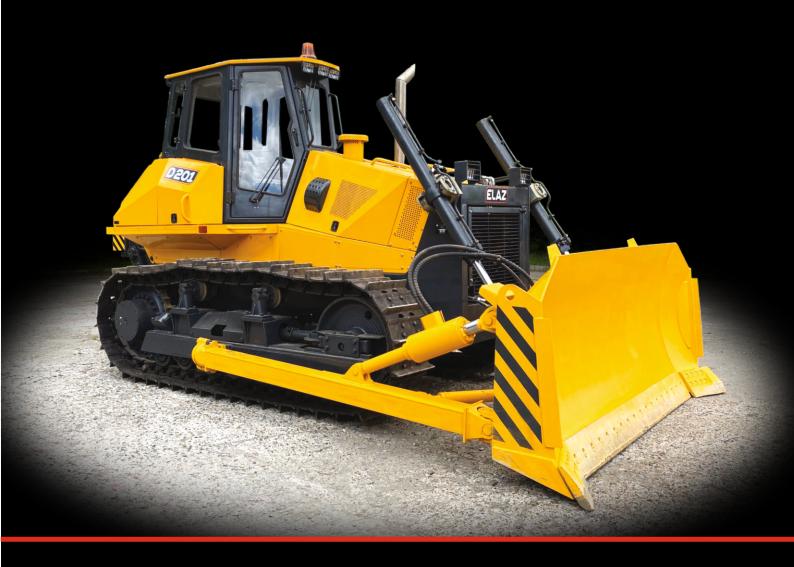

# BULLDOZER ELAZ D20

## **NEW-GENERATION BULL-DOZER**

Bulldozer ELAZ D20 is designed for wide range of excavation operations in construction, reclamation, mining, oil/gas fields and other manufacturing industries (ground type I-V), as well as for frozen grounds at ambient temperature from -50 °C to +45 °C.

- The illustrations of the machine may show additional equipment installed on request, or may not be standard equipment.
  Manufacturer reserves the right to make changes to the above specifications without