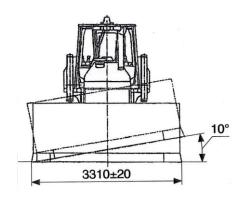

#### **Bulldozer equipment**

| Туре                       | semi U-dozer (fixed) w/ hydraulic<br>skewness /w/o hydraulic skewness |
|----------------------------|-----------------------------------------------------------------------|
| Width, mm / Height, mm     | 3310/1310                                                             |
| Transverse tilt angle, dgr | ±10                                                                   |
| Capacity, m <sup>3</sup>   | 4,75                                                                  |
| Weight, kg                 | 2500                                                                  |