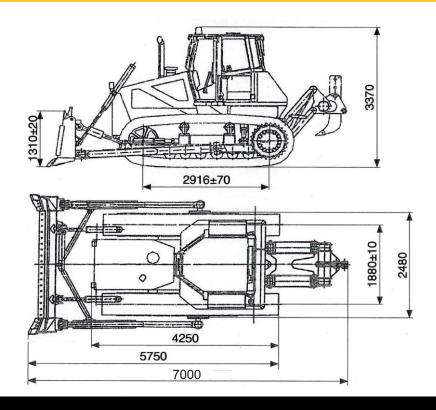

onstruction, reclamation, mining, oil/gas fields and other manufacturing industries (ground type I-V), as well as for frozen grounds at ambient temperature from -50 °C to +45 °C.

## **BREAKTHROUGH TECHNILOGIES**

## ELAZ D20 bulldozer advantages

- ✓ Similar performance of earth-moving activities both for curved and straight reach segments.
- Linear motion while corner soil excavation.
- Reduced load on transmission, final drive, and track.
- Smooth alteration of radius and turning speed, shockless, w/o loss of power on tracks.
  - Differential drive ensures precise U-turn and turning (as well as stiff slope).
- High precise and easy-to-operate joystick control. Curved trajectory bulldozing.
- Smooth speed change of operating equipment movement.

#### Y

# **DIMENSIONAL SPECIFICATIONS**





# **TECHNICAL SPECIFICATIONS**

### **Engine**

| Engine                                       | YAMZ<br>236M2-4 |
|----------------------------------------------|-----------------|
| Power, kWt (h.p)                             | 132(180)        |
| Max torque , kGs*m                           | 68              |
| Number of cylinders, pcs                     | 6               |
| Displacement, I                              | 11,5            |
| Fuel consumption per hour at load, kg/h      | 20              |
| Rated speed of crankshaft rotation, revs/min | 2100            |

#### **Transmission**

#### Transmission type.

DANA hydromechanical, electrohydraulic actuation, three speed gearbox (automatic, manual).

#### Turning mechanism.

Differential, variable speed planetary type w/